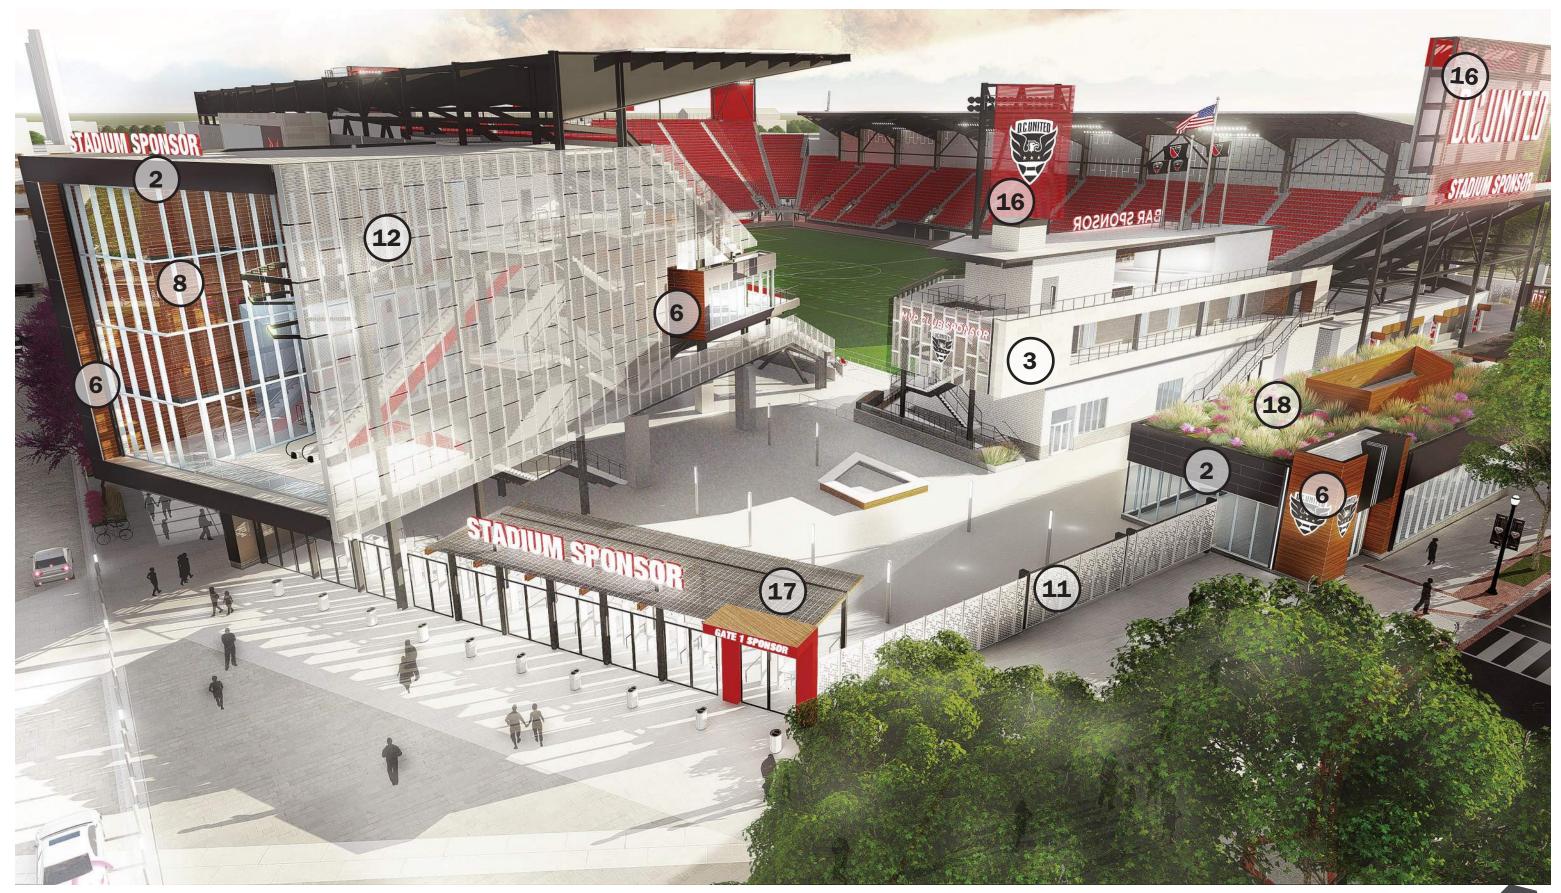

## D.C. UNITED STADIUM EXTERIOR MATERIAL INDEX

- 1. CAST-IN-PLACE CONCRETE RANDOM WOOD PLANK FORM-LINER -COLOR GRAY
- 2. EQUITONE\* [tective] FIBRE CEMENT FACADE PANEL COLOR TE80
- 3. EQUITONE\* [tective] FIBRE CEMENT FACADE PANEL COLOR TEOO
- 4. EQUITONE\* [tective] FIBRE CEMENT FACADE PANEL COLOR TE10
- 5. EQUITONE [tective] FIBRE CEMENT FACADE PANEL COLOR TE60
- 6. PRODEMA\* NATURAL WOOD FINISHED PANEL COLOR RUSTIK
- 7. VMZ\* ZINC METAL PANEL INTERLOCKING PATTERN COLOR QUARTZ
- 8. ANODIZED ALUMINUM CURTAIN WALL MULLIONS
- 9. SUNGUARD\* INSULATED GLASS UNIT SUPERNEUTRAL 54
- 10. INSULATED GLASS UNIT SPANDREL COLOR WHITE

## SAMPLE BOARDS WILL BE PROVIDED AT HEARING

- 11. ANODIZED ALUMINUM METAL PANEL CUSTOM PERFORATION PATTERN
- 12. ANODIZED ALUMINUM METAL PANEL 1" DIAMETER PERFORATION PATTERN
- 13. MILL FINISHED ALUMINUM METAL PANEL NO PERFORATION PATTERN
- 14. BENJAMIN MOORE\* PAINT COLOR RACCOON FUR DARK GRAY
- 15. RED METAL PANEL @ ESCALATOR ENCLOSURE
- 16. RED FABRIC SCRIM @ LIGHT BANNERS
- **17. GLASS PV PANELS**
- **18. DEEP TRAY GREEN ROOF SYSTEM**

\*Manufacturers and Product Identifications are provided herein only to serve as the basis of design. Alternative manufacturers of similar materials may be considered.

NORTHEAST ENTRY GATE ELEVATED RENDERING