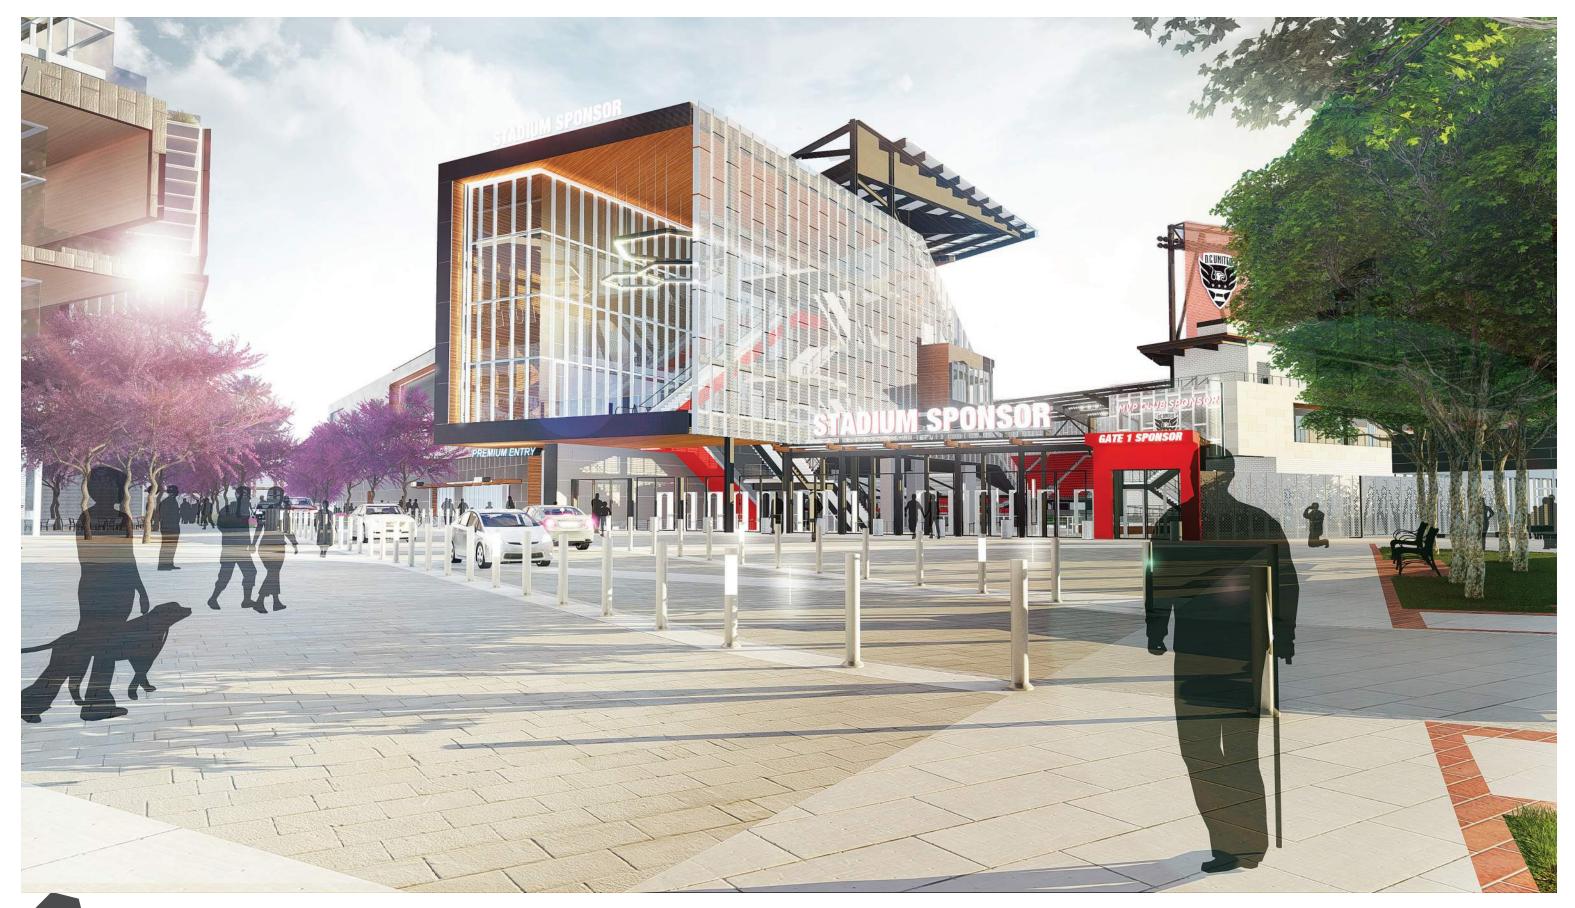

ANODIZED ALUMINUM CURTAIN WALL MULLIONS
- 9. SUNGUARD\* INSULATED GLASS UNIT SUPERNEUTRAL 54
- 10. INSULATED GLASS UNIT SPANDREL COLOR WHITE

## SAMPLE BOARDS WILL BE PROVIDED AT HEARING

- 11. ANODIZED ALUMINUM METAL PANEL CUSTOM PERFORATION PATTERN
- 12. ANODIZED ALUMINUM METAL PANEL 1" DIAMETER PERFORATION PATTERN
- 13. MILL FINISHED ALUMINUM METAL PANEL NO PERFORATION PATTERN
- 14. BENJAMIN MOORE\* PAINT COLOR RACCOON FUR DARK GRAY
- 15. RED METAL PANEL @ ESCALATOR ENCLOSURE
- 16. RED FABRIC SCRIM @ LIGHT BANNERS
- **17. GLASS PV PANELS**
- **18. DEEP TRAY GREEN ROOF SYSTEM**

\*Manufacturers and Product Identifications are provided herein only to serve as the basis of design. Alternative manufacturers of similar materials may be considered.



NORTHEAST ENTRY GATE ELEVATED RENDERING





1ST STREET LOOKING SOUTH RENDERING 5.14