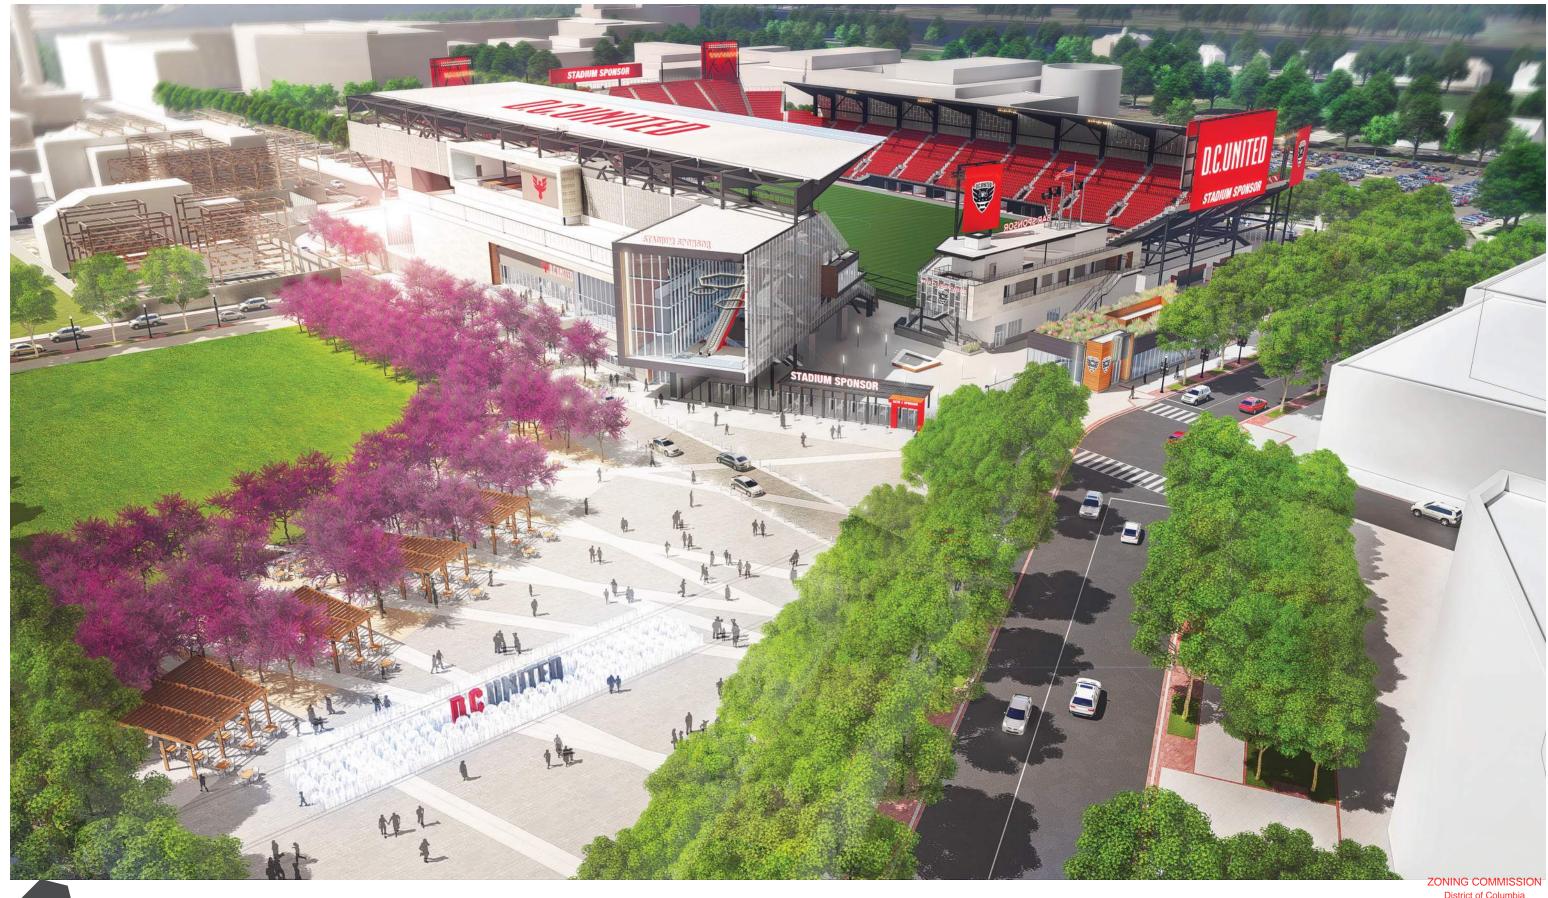

ZONING COMMISSION District of Columbia CASE NO.16-02 EXHIBIT NO.22B12

NORTHEAST AERIAL RENDERING W/ PARCEL B DEVELOPMENT