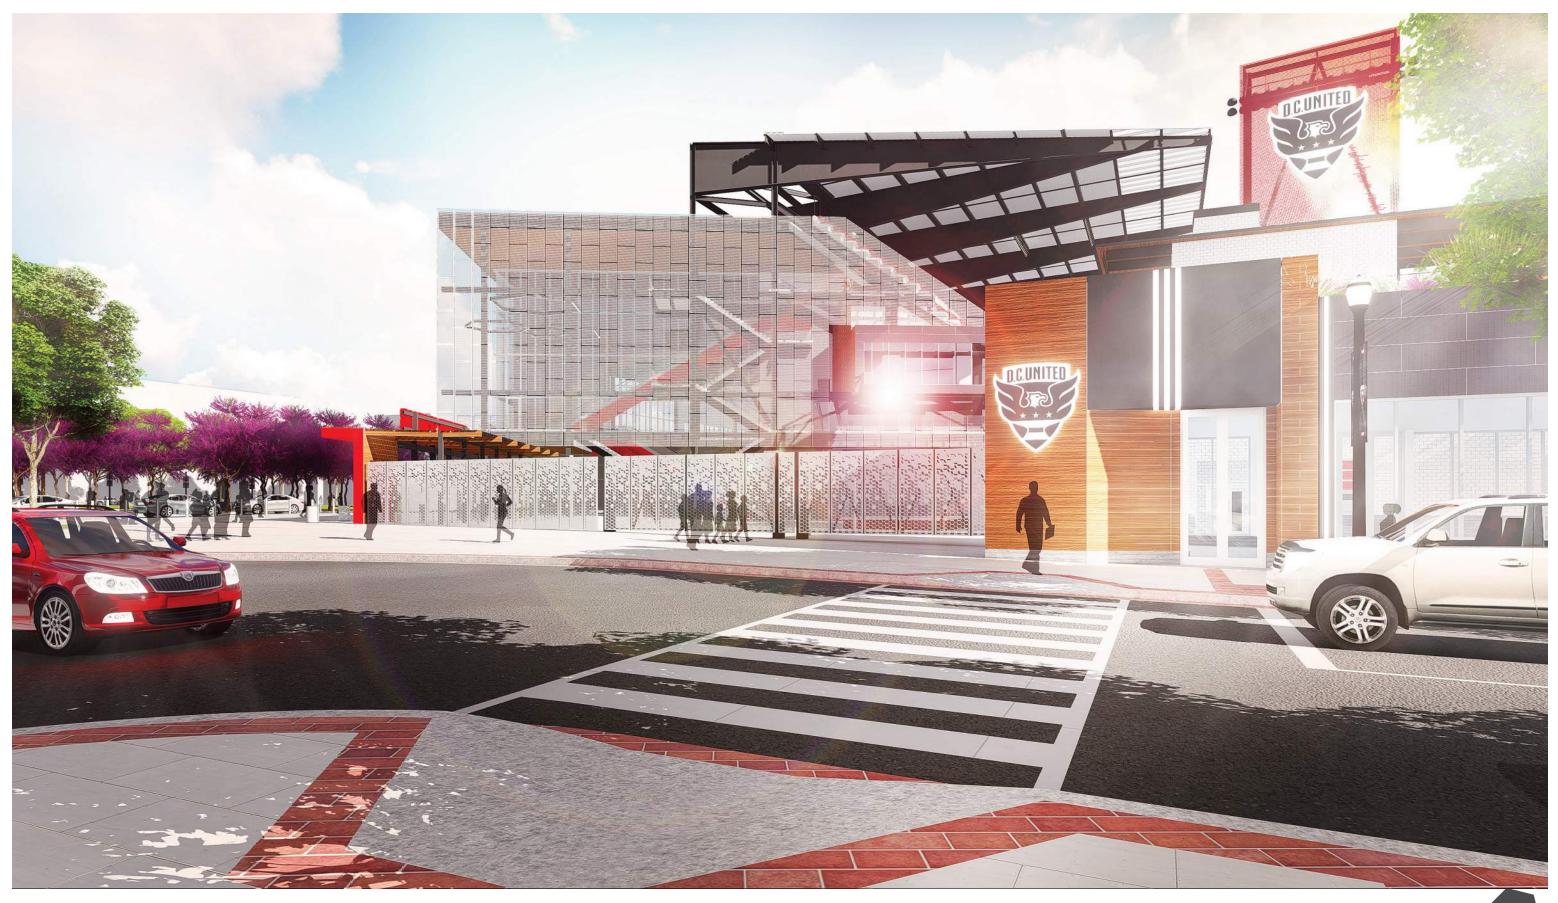

ODIZED ALUMINUM CURTAIN WALL MULLIONS
- 9. SUNGUARD\* INSULATED GLASS UNIT SUPERNEUTRAL 54
- 10. INSULATED GLASS UNIT SPANDREL COLOR WHITE

## SAMPLE BOARDS WILL BE PROVIDED AT HEARING

- 11. ANODIZED ALUMINUM METAL PANEL CUSTOM PERFORATION PATTERN
- 12. ANODIZED ALUMINUM METAL PANEL 1" DIAMETER PERFORATION PATTERN
- 13. MILL FINISHED ALUMINUM METAL PANEL NO PERFORATION PATTERN
- 14. BENJAMIN MOORE\* PAINT COLOR RACCOON FUR DARK GRAY
- 15. RED METAL PANEL @ ESCALATOR ENCLOSURE
- 16. RED FABRIC SCRIM @ LIGHT BANNERS
- **17. GLASS PV PANELS**
- **18. DEEP TRAY GREEN ROOF SYSTEM**

\*Manufacturers and Product Identifications are provided herein only to serve as the basis of design. Alternative manufacturers of similar materials may be considered.



NORTHEAST ENTRY GATE ELEVATED RENDERING





1ST STREET LOOKING SOUTH RENDERING 5.14